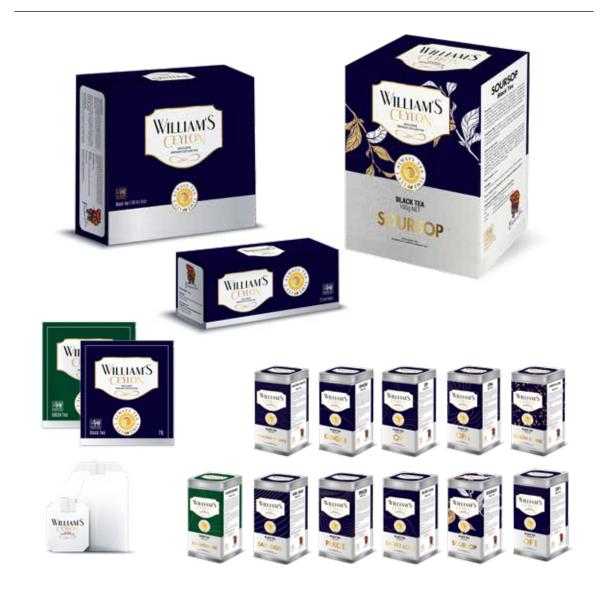

### William's Ceylon

This invigorating brand of Ceylon tea is named after the famous British politician William Ewart Gladstone, who admired the uniqueness of tea in his poems.

# PRODUCTS WILLIAMS

Williams OP | Williams OPA | Williams OP1 | Williams Pekoe | Williams Earl Gray | Williams Gunpowder | Williams Secret Love | Williams Amazing Nights | Williams Lemon & Lime | Williams Ginger | Williams Soursop | Williams Soursop - Green Tea | Williams Tea Bags